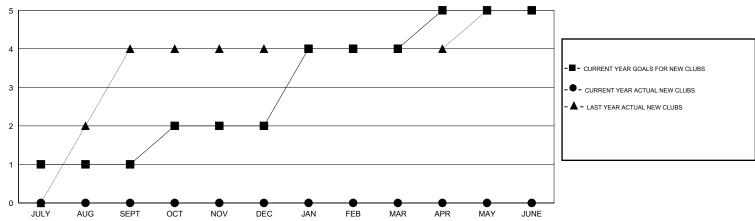

## GMT: V S Kukreja LOCATION PAKISTAN

| Clubs  RESULTS FOR 2016-2017                                |                  |             |             |             |  |  |  |  |
|-------------------------------------------------------------|------------------|-------------|-------------|-------------|--|--|--|--|
|                                                             |                  |             |             |             |  |  |  |  |
| JULY/AUG/SEPT<br>OCT/NOV/DEC<br>JAN/FEB/MAR<br>APR/MAY/JUNE | 1<br>1<br>2<br>1 | 0<br>0<br>0 | 0<br>0<br>0 | 0<br>0<br>0 |  |  |  |  |