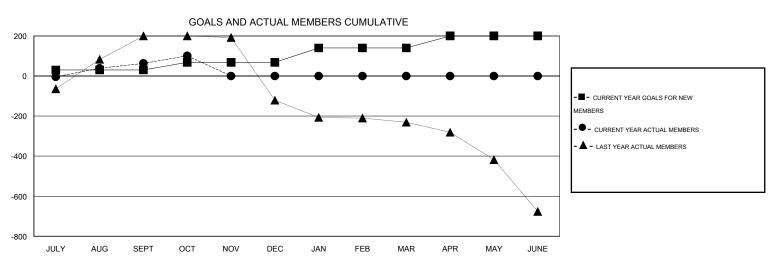

| Members               |                    |                                     |                    |                  |  |  |  |  |  |  |  |
|-----------------------|--------------------|-------------------------------------|--------------------|------------------|--|--|--|--|--|--|--|
| RESULTS FOR 2016-2017 |                    |                                     |                    |                  |  |  |  |  |  |  |  |
| QUARTER               | NEW MEMBER<br>GOAL | CHARTER AND<br>NEW MEMBERS<br>ADDED | DROPPED<br>MEMBERS | NET<br>GAIN/LOSS |  |  |  |  |  |  |  |
| JULY/AUG/SEPT         | 30                 | 140                                 | 77                 | 63               |  |  |  |  |  |  |  |
| OCT/NOV/DEC           | 38                 | 60                                  | 22                 | 38               |  |  |  |  |  |  |  |
| JAN/FEB/MAR           | 72                 | 0                                   | 0                  | 0                |  |  |  |  |  |  |  |
| APR/MAY/JUNE          | 60                 | 0                                   | 0                  | 0                |  |  |  |  |  |  |  |